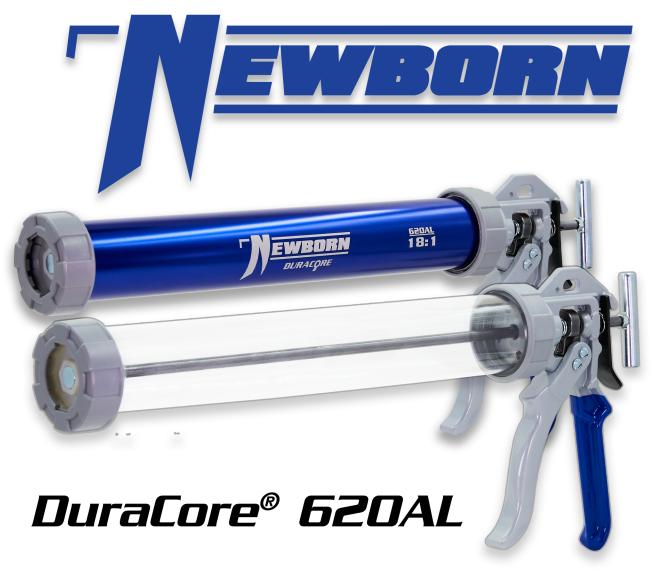

## Gun Specs

- 18:1 Thrust Ratio
- Lightweight / Quick Change Aluminum Barrel
- Revolving Barrel
- Heat Treated Rod lasts longer than comparable models
- Bulk / Sausage Pack Conical Ejector less waste
- One Piece Molded Multi-Chemical Resistant Twin Hytrel Cup
- Push Disk for use with Cartridge
- Includes (3) PC-620 Nozzles
- Comes with P-PUNCTURELG Nozzles
- For Use with 24 oz. Bulk; 10oz. & 20oz. Sausage; 8-12" & 10" Cartridge